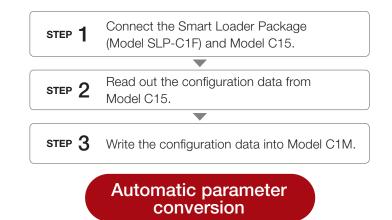

#### **Configuration parameter compatibility** [Requires only 3 easy steps.]

USB Loader Cable Model 81441177-001 \* Can be used with Model C15

**Communication compatibility** [Does not require any modification of the host communication program.]