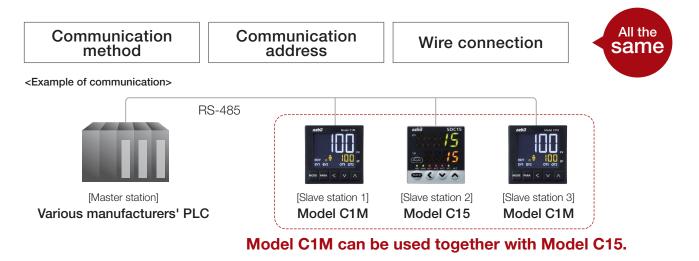

#### **Configuration parameter compatibility** [Requires only 3 easy steps.]

USB Loader Cable Model 81441177-001 \* Can be used with Model C15

**Communication compatibility** [Does not require any modification of the host communication program.]