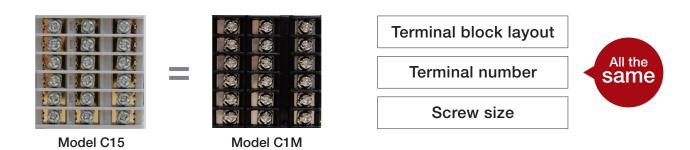

#### **Compatibility with Model C15**

Basic model No.

Control PV output input

R 0

V 0 V C V V C 0 C C

т

Power Options

0 0

RS-485 comm.

0 None D With inspection report Y With traceability certificate

None

RTD input DC voltage/current input AC power supply (100–240 V)

None

Model selection [Just change the basic model number.]