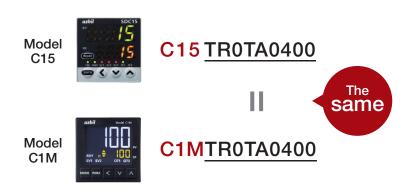

#### **Compatibility with Model C15**

Basic model No.

Control PV output input

R 0

V 0 V C V V C 0 C C

т

Power Options

0 0

RS-485 comm.

0 None D With inspection report Y With traceability certificate

None

RTD input DC voltage/current input AC power supply (100–240 V)

None

Model selection [Just change the basic model number.]