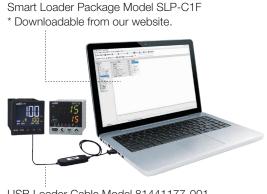

#### **Configuration parameter compatibility** [Requires only 3 easy steps.]

USB Loader Cable Model 81441177-001 \* Can be used with Model C15

**Communication compatibility** [Does not require any modification of the host communication program.]