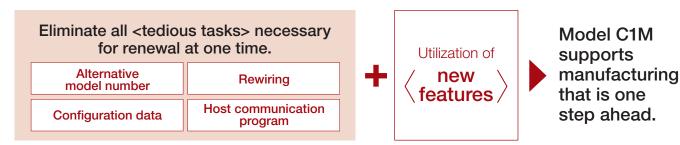

# Model C1M is <a href="https://www.englishington.com">https://www.englishington.com</a> with Model C15 and <equipped with new features>.

□ Accuracy: ±0.2% FS □ Sampling cycle: 50 ms (adjustable to 50, 100, 300, and 500 ms)

□ Large LCD display □ PID simulator function □ PLC link function □ Pattern operation function